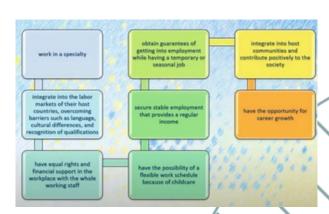

## Discover our Communities of Practice resources for you :)

We've successfully implemented eight international Communities of Practice (CoP) sessions

These online activities featured seminar-style presentations and workshops by experts on the core MAAS themes: creating support materials for job brokers, refugees, and tourism employers to "Match, Attach, and Sustain" employment opportunities.